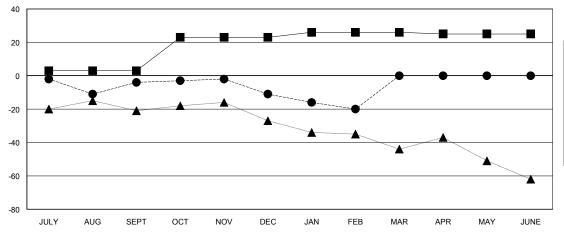

## GOALS AND ACTUAL MEMBERS CUMULATIVE

| - ■ - NEW MEMBER GROWTH NET GOAL  |
|-----------------------------------|
| - ● - NEW MEMBER GROWTH ACTUAL    |
| - ▲ - LAST YEAR MEMBERSHIP ACTUAL |

| DROPPED CLUBS: 0 |    |
|------------------|----|
| DROPPED MEMBERS  |    |
| DECEASED         | 14 |
| CLUB CANCELLED   | 0  |
| OTHER            | 64 |
| TOTAL            | 78 |